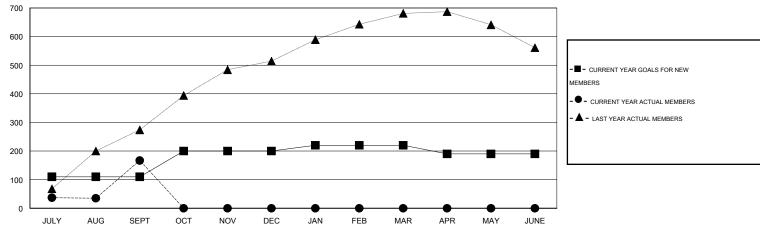

# **LOCATION REP OF BANGLADESH**

 $\mathsf{GMT}\;\mathsf{CA}\;6$ 

|                             |                  | Clubs            |                  |                  |                             |                    | Members                             |                    |                  |
|-----------------------------|------------------|------------------|------------------|------------------|-----------------------------|--------------------|-------------------------------------|--------------------|------------------|
|                             | RESUL            | TS FOR 2014-2015 |                  |                  | RESULTS FOR 2014-2015       |                    |                                     |                    |                  |
| QUARTER                     | NEW CLUB<br>GOAL | NEW CLUBS        | DROPPED<br>CLUBS | NET<br>GAIN/LOSS | QUARTER                     | NEW MEMBER<br>GOAL | CHARTER AND<br>NEW MEMBERS<br>ADDED | DROPPED<br>MEMBERS | NET<br>GAIN/LOSS |
| JULY/AUG/SEPT               | 3                | 4                | 0                | 4                | JULY/AUG/SEPT               | 110                | 230                                 | 63                 | 167              |
| OCT/NOV/DEC                 | 2                | 0                | 0                | 0                | OCT/NOV/DEC                 | 90<br>20           | 0                                   | 0                  | 0                |
| JAN/FEB/MAR<br>APR/MAY/JUNE | 0                | 0                | 0                | 0                | JAN/FEB/MAR<br>APR/MAY/JUNE | -30                | 0                                   | 0                  | 0                |

### GOALS AND ACTUAL NEW CLUBS CUMULATIVE

| DROPPED CLUBS: 0  DROPPED MEMBERS |        | 28 CLUBS OF 77 ADDED 1 OR MORE NEW MEMBERS | GENDER DISTRIBU<br>MALE<br>FEMALE | TION<br>1,770 (79.95%)<br>444 (20.05%) |           |
|-----------------------------------|--------|--------------------------------------------|-----------------------------------|----------------------------------------|-----------|
| DECEASED  CLUB CANCELLED          | 3<br>0 | CLICK HERE FOR HEALTH ASSESSMENT DATA      | FAMILY UNIT MEMBERS               |                                        | 149<br>48 |
| OTHER                             | 60     |                                            | HEAD OF HOUSEHOLD                 |                                        |           |
| TOTAL                             | 63     |                                            | NON-HEAD OF HOUSEHOLD             |                                        |           |