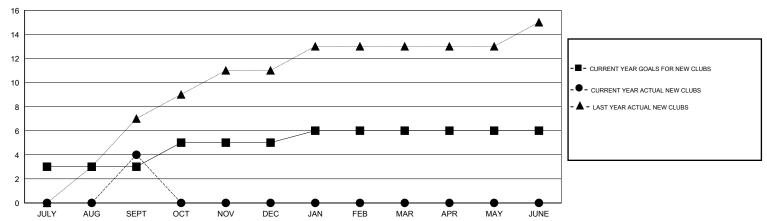

# **LOCATION REP OF BANGLADESH**

 $\mathsf{GMT}\;\mathsf{CA}\;6$ 

|                             |                  | Clubs            |                  |                  |                             |                    | Members                             |                    |                  |
|-----------------------------|------------------|------------------|------------------|------------------|-----------------------------|--------------------|-------------------------------------|--------------------|------------------|
|                             | RESUL            | TS FOR 2014-2015 |                  |                  | RESULTS FOR 2014-2015       |                    |                                     |                    |                  |
| QUARTER                     | NEW CLUB<br>GOAL | NEW CLUBS        | DROPPED<br>CLUBS | NET<br>GAIN/LOSS | QUARTER                     | NEW MEMBER<br>GOAL | CHARTER AND<br>NEW MEMBERS<br>ADDED | DROPPED<br>MEMBERS | NET<br>GAIN/LOSS |
| JULY/AUG/SEPT               | 3                | 4                | 0                | 4                | JULY/AUG/SEPT               | 110                | 230                                 | 63                 | 167              |
| OCT/NOV/DEC                 | 2                | 0                | 0                | 0                | OCT/NOV/DEC                 | 90<br>20           | 0                                   | 0                  | 0                |
| JAN/FEB/MAR<br>APR/MAY/JUNE | 0                | 0                | 0                | 0                | JAN/FEB/MAR<br>APR/MAY/JUNE | -30                | 0                                   | 0                  | 0                |

### GOALS AND ACTUAL NEW CLUBS CUMULATIVE

| DROPPED CLUBS: 0  DROPPED MEMBERS |        | 28 CLUBS OF 77 ADDED 1 OR MORE NEW MEMBERS | GENDER DISTRIBU<br>MALE<br>FEMALE | TION<br>1,770 (79.95%)<br>444 (20.05%) |           |
|-----------------------------------|--------|--------------------------------------------|-----------------------------------|----------------------------------------|-----------|
| DECEASED  CLUB CANCELLED          | 3<br>0 | CLICK HERE FOR HEALTH ASSESSMENT DATA      | FAMILY UNIT MEMBERS               |                                        | 149<br>48 |
| OTHER                             | 60     |                                            | HEAD OF HOUSEHOLD                 |                                        |           |
| TOTAL                             | 63     |                                            | NON-HEAD OF HOUSEHOLD             |                                        |           |